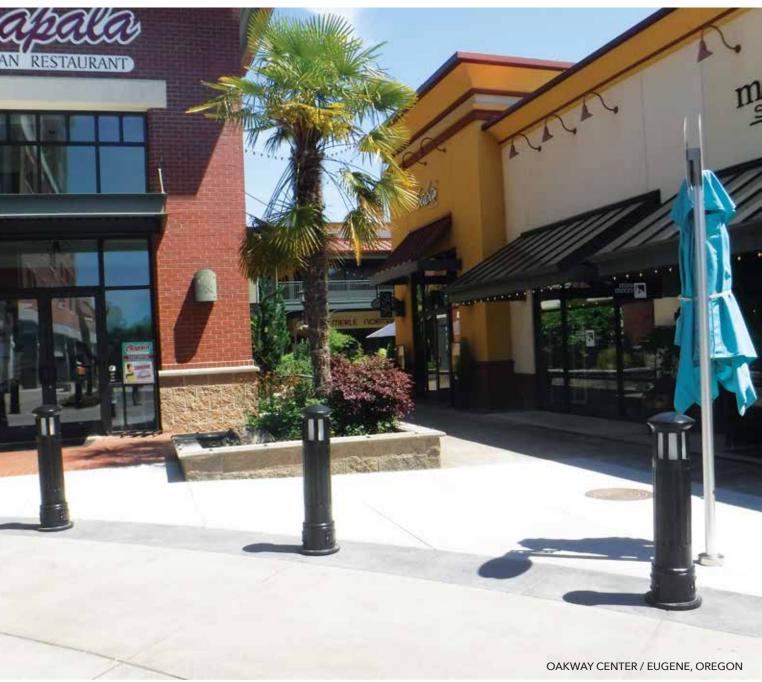

# VISCO offers decorative bollards in both lit and unlit configurations.

Our bollards are designed to coordinate with our series of decorative light poles. Used for vehicular access control or with internal optical components for walkway lighting, VISCO bollards add aesthetic value while creating an outdoor environment with more human scale.

## BOLLARD APPLICATIONS

playground trails/trailhead roadway park fire access lane building setback sports field mall traffic gate landscape pathway bicycle lane traffic median site perimeter intersection store front vehicle parking site access control vehicle pick-up zone