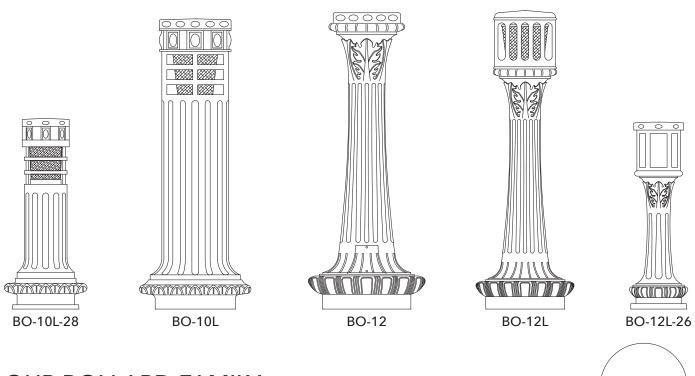

# VISCO offers decorative bollards in both lit and unlit configurations.

Our bollards are designed to coordinate with our series of decorative light poles. Used for vehicular access control or with internal optical components for walkway lighting, VISCO bollards add aesthetic value while creating an outdoor environment with more human scale.

### **OUR COMMITMENT TO QUALITY**

We pride ourselves on producing bollards, street light poles and light fixtures engineered to last. Recapturing historic authenticity is what VISCO has been about since 1947, solving traffic flow issues and adding elegance and brand support for cities and towns across the country. VISCO's full line of decorative bollards are available in cast iron. For applications requiring removability, VISCO offers a selection cast in aluminum. VISCO offers wet spray finishes and powder coated finishes to provide long life and low maintenance.