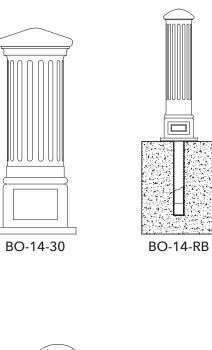

# VISCO offers decorative bollards in both lit and unlit configurations.

Our bollards are designed to coordinate with our series of decorative light poles. Used for vehicular access control or with internal optical components for walkway lighting, VISCO bollards add aesthetic value while creating an outdoor environment with more human scale.

decorative styles to meet the architectural design needs for your project.

BO-14-30-RB

BO-16

BO-17

BO-21

BO-21L

BO-21-RB

BO-44