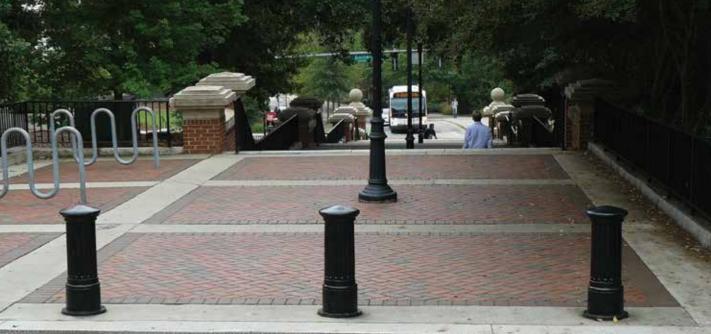

# IAT IS A BOLLARD?

A bollard is a short vertical post or similar structure that defines areas while providing an attractive design element.

Bollards are often used to separate pedestrians or streetscape elements from vehicles. By placing them in a line, bollards are used to prevent motor vehicles from encroaching on pedestrian spaces such as sidewalks or plazas.

# VISCO offers decorative bollards in both lit and unlit configurations.

Our bollards are designed to coordinate with our series of decorative light poles. Used for vehicular access control or with internal optical components for walkway lighting, VISCO bollards add aesthetic value while creating an outdoor environment with more human scale.

## BOLLARD APPLICATIONS

playground trails/trailhead roadway park fire access lane building setback sports field mall traffic gate landscape pathway bicycle lane traffic median site perimeter intersection store front vehicle parking site access control vehicle pick-up zone