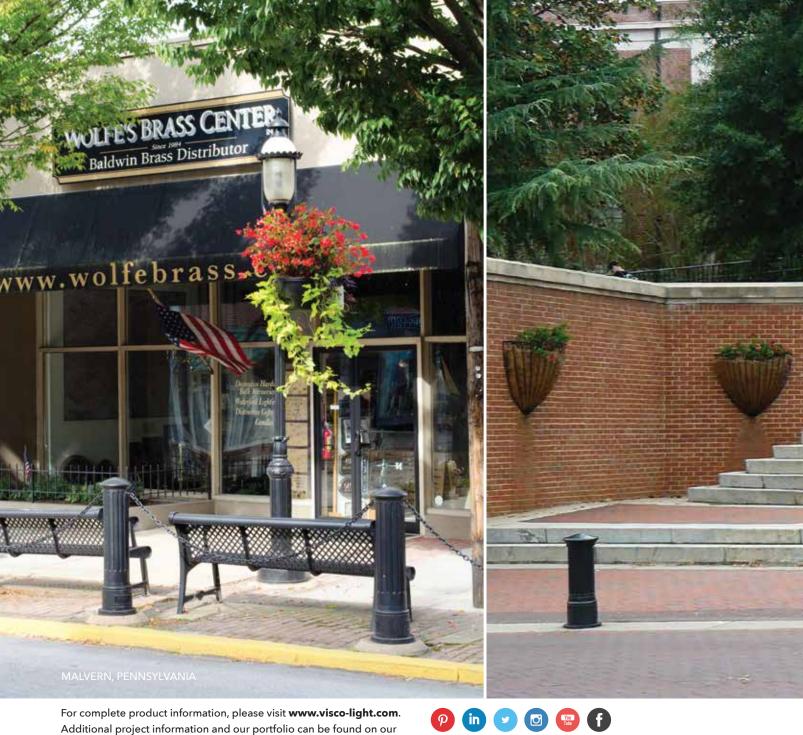

# VISCO offers decorative bollards in both lit and unlit configurations.

Our bollards are designed to coordinate with our series of decorative light poles. Used for vehicular access control or with internal optical components for walkway lighting, VISCO bollards add aesthetic value while creating an outdoor environment with more human scale.

## BOLLARD APPLICATIONS

playground trails/trailhead roadway park fire access lane building setback sports field mall traffic gate landscape pathway bicycle lane traffic median site perimeter intersection store front vehicle parking site access control vehicle pick-up zone