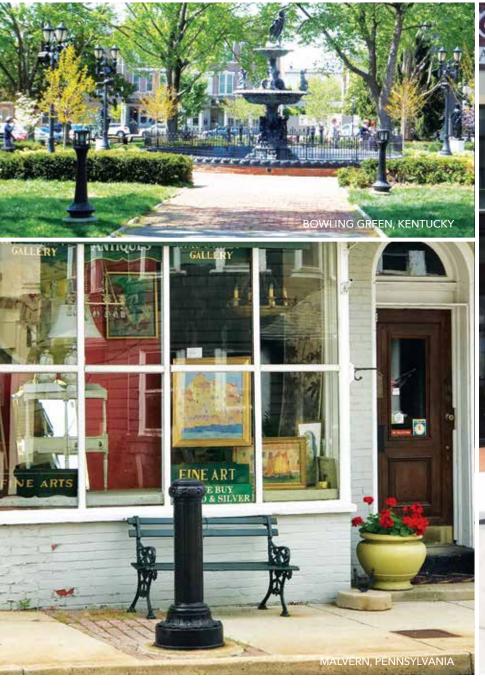

# ENRICHING LIVES

We all know getting outside enriches our lives, our health and our environment. More and more communities are focusing on the creation of commuting systems that allow people to bike and walk to their destinations. At **VISCO**, Valley Iron and Steel Company, it is our mission to provide enhanced solutions that will improve your outdoor spaces and make them safer for the people using them. Our bollard and pole lighting solutions provide way-finding, safety, and architectural landscape design elements that will enhance your city, small town or commercial space encouraging people to get outside.

# IAT IS A BOLLARD?

A bollard is a short vertical post or similar structure that defines areas while providing an attractive design element.

Bollards are often used to separate pedestrians or streetscape elements from vehicles. By placing them in a line, bollards are used to prevent motor vehicles from encroaching on pedestrian spaces such as sidewalks or plazas.

# VISCO offers decorative bollards in both lit and unlit configurations.

Our bollards are designed to coordinate with our series of decorative light poles. Used for vehicular access control or with internal optical components for walkway lighting, VISCO bollards add aesthetic value while creating an outdoor environment with more human scale.