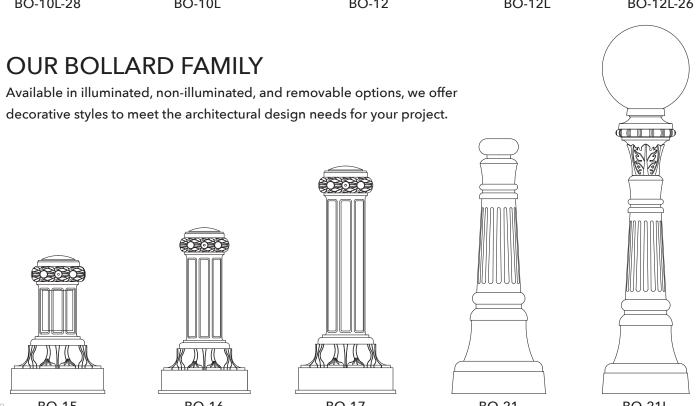

# VISCO offers decorative bollards in both lit and unlit configurations.

Our bollards are designed to coordinate with our series of decorative light poles. Used for vehicular access control or with internal optical components for walkway lighting, VISCO bollards add aesthetic value while creating an outdoor environment with more human scale.

decorative styles to meet the architectural design needs for your project.

BO-14-30-RB

BO-16

BO-17

BO-21

BO-21L

BO-21-RB

BO-44

### **OUR COMMITMENT TO QUALITY**

We pride ourselves on producing bollards, street light poles and light fixtures engineered to last. Recapturing historic authenticity is what VISCO has been about since 1947, solving traffic flow issues and adding elegance and brand support for cities and towns across the country. VISCO's full line of decorative bollards are available in cast iron. For applications requiring removability, VISCO offers a selection cast in aluminum. VISCO offers wet spray finishes and powder coated finishes to provide long life and low maintenance.