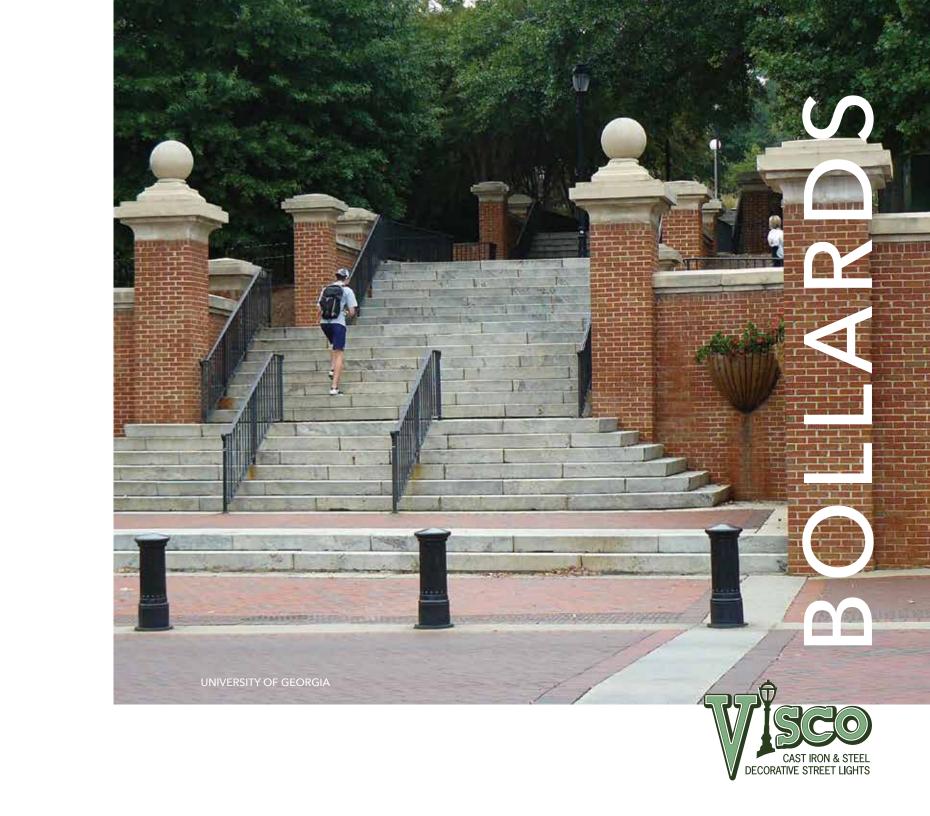

# IAT IS A BOLLARD?

A bollard is a short vertical post or similar structure that defines areas while providing an attractive design element.

Bollards are often used to separate pedestrians or streetscape elements from vehicles. By placing them in a line, bollards are used to prevent motor vehicles from encroaching on pedestrian spaces such as sidewalks or plazas.

# VISCO offers decorative bollards in both lit and unlit configurations.

Our bollards are designed to coordinate with our series of decorative light poles. Used for vehicular access control or with internal optical components for walkway lighting, VISCO bollards add aesthetic value while creating an outdoor environment with more human scale.