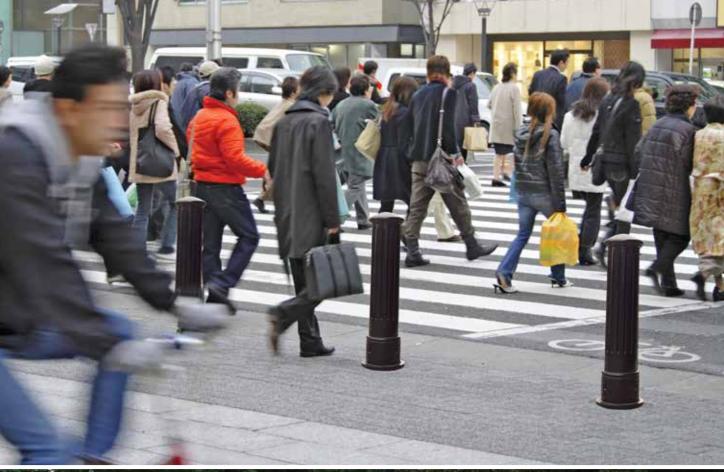

# IAT IS A BOLLARD?

A bollard is a short vertical post or similar structure that defines areas while providing an attractive design element.

Bollards are often used to separate pedestrians or streetscape elements from vehicles. By placing them in a line, bollards are used to prevent motor vehicles from encroaching on pedestrian spaces such as sidewalks or plazas.

## BOLLARD APPLICATIONS

playground trails/trailhead roadway park fire access lane building setback sports field mall traffic gate landscape pathway bicycle lane traffic median site perimeter intersection store front vehicle parking site access control vehicle pick-up zone